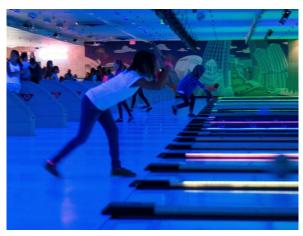

## **COSMIC PARTIES** at Waveland Bowl

Cosmic Bowl parties include 2 hours of bowling & shoe rental. Each lane holds up to 6 bowlers. 10 person minimum for all parties. Full payment is required at time of booking. Refunds are permitted up to 30 days before event. Find party FAQ & book events on our website! **Outside food & drink may not be brought into the center except for a cake.** 

## Friday 3:30-5:30 PM **\$60 per lane**

## Saturday & Sunday 12-2 PM <u>or</u> 3-5 PM **\$80 per lane**

ADD A PIZZA PACK! Not included in price of bowling. Feeds 5 bowlers. \$38.50 1 - 14" pizza, 1 large popcorn 1 pitcher of soft drink or 5 bottles of apple juice